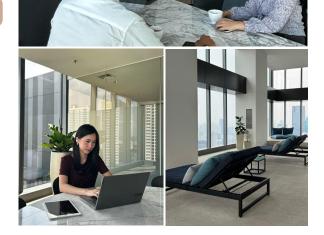

#### **Work in Comfort**

**The Lounge** on the **59th floor** is ideal for a more laid-back work environment. Featuring long beach-like chairs and breathtaking city views, it's the perfect spot to sit back, work, and enjoy the scenery.