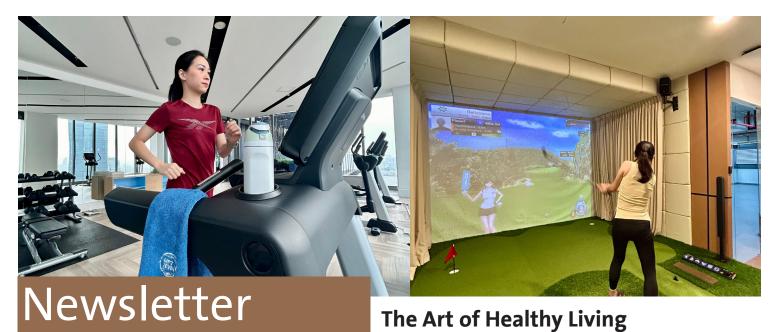

# Gym Studio | 23rd Floor, City Tower Your fitness routine, elevated.

This fully indoor air-conditioned gym offers a comprehensive range of cardio and strength-training equipment—everything you need for a full workout, all in a clean, controlled environment with stunning views of the Jakarta skyline.