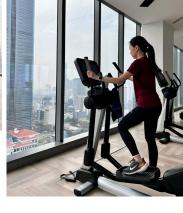

# Gym Studio | 23rd Floor, City Tower Your fitness routine, elevated.

This fully indoor air-conditioned gym offers a comprehensive range of cardio and strength-training equipment—everything you need for a full workout, all in a clean, controlled environment with stunning views of the Jakarta skyline.