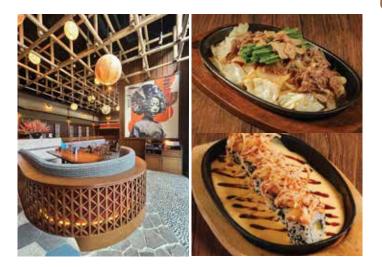

## Newsletter May 2025

For those looking to dine with family, Sumibi is an excellent choice. Signature dishes like the Jumbo Ebi Ippon Yaki, Sashimi, and T-Bone Steak are perfect for sharing. For individual guest, Sumibi offers an exclusive experience at the bar, where you can enjoy your meal while watching the chef grill dishes live.

Sumibi offers a wide range of Japanese dishes, from Lunch Sets and À la Carte options to curated Recommended Menus. New highlights include the Sumibi Yokubari Don, Jukusei Banana Curry All Star, and Bara Chirashi Don.