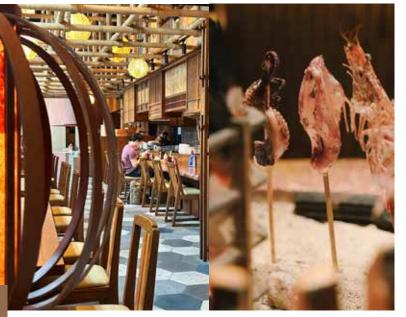

What makes Sumibi Thamrin unique? It is Genshiyaki-style grilling, a traditional Japanese open-flame method that delivers both authentic flavor and a visually striking presentation.

## Newsletter May 2025

For those looking to dine with family, Sumibi is an excellent choice. Signature dishes like the Jumbo Ebi Ippon Yaki, Sashimi, and T-Bone Steak are perfect for sharing. For individual guest, Sumibi offers an exclusive experience at the bar, where you can enjoy your meal while watching the chef grill dishes live.