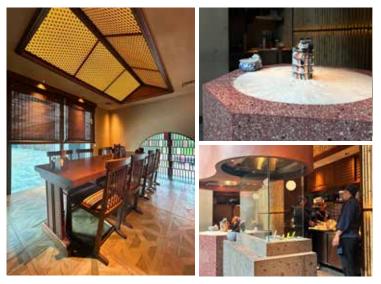

## Fifty Seven Promenade

Sumibi is one of the dining destination located at Fifty Seven Promenade. This authentic Japanese restaurant has been serving guests since November 2024. Sumibi's operational hour are Monday to Friday, 11:30 AM – 3:00 PM and 5:00 PM – 10:00 PM. On Saturday and Sunday, it is open continuously from 11:30 AM – 10:00 PM.

What makes Sumibi Thamrin unique? It is Genshiyaki-style grilling, a traditional Japanese open-flame method that delivers both authentic flavor and a visually striking presentation.